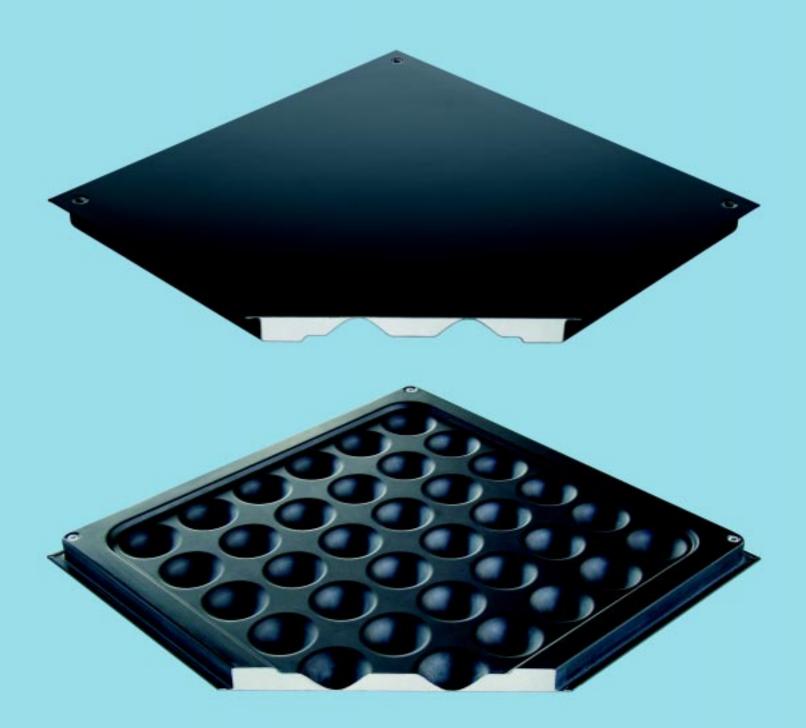

#### SOLID OA FLOOR PANEL (500 x 500 mm)

- Designed for traditional office building
- Engineered positive engagement between panel and pedestal
- Easy and quick accessibility
- User friendly
- Excellent seismic proof performance

#### CUTOUT OA FLOOR PANEL (500 x 500 mm)

- Designed for traditional office building
- Engineered positive engagement between panel and pedestal
- Easy and quick accessibility
- User friendly
- Excellent seismic proof performance