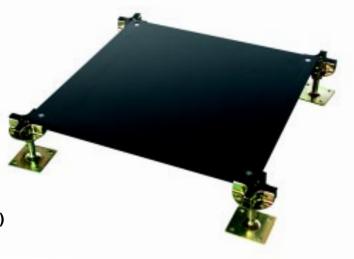

#### SOLID OA FLOOR PANEL (500 x 500 mm)

- Designed for traditional office building
- Engineered positive engagement between panel and pedestal
- Easy and quick accessibility
- User friendly
- Excellent seismic proof performance

#### CUTOUT OA FLOOR PANEL (500 x 500 mm)

- Designed for traditional office building
- Engineered positive engagement between panel and pedestal
- Easy and quick accessibility
- User friendly
- Excellent seismic proof performance