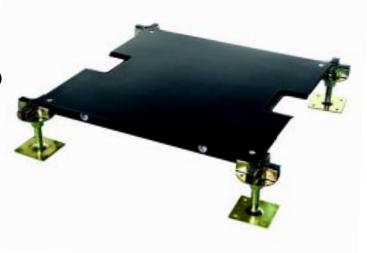

### BARE TYPE CEMENTITIOUS INFILL STEEL OA FLOOR PANEL 500 x 500 mm

- Designed specifically for office building
- Excellent rolling load performance
- Superior ultimate load performance
- Interchangeable panel strengths
- Electrodeposition cathodic epoxy paint finish for life time protection
- Light weight cementitious fill makes panels solid and quiet
- Completely non-combustible
- Excellent grounding and electrical continuity
- Class A flame spread and smoke development rating
- All-steel pedestals provide excellent impact load performance