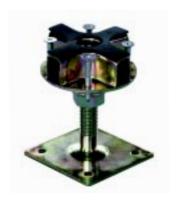

#### SOLID OA FLOOR PANEL (500 x 500 mm)

- Designed for traditional office building
- Engineered positive engagement between panel and pedestal
- Easy and quick accessibility
- User friendly
- Excellent seismic proof performance

#### CUTOUT OA FLOOR PANEL (500 x 500 mm)

- Designed for traditional office building
- Engineered positive engagement between panel and pedestal
- Easy and quick accessibility
- User friendly
- Excellent seismic proof performance