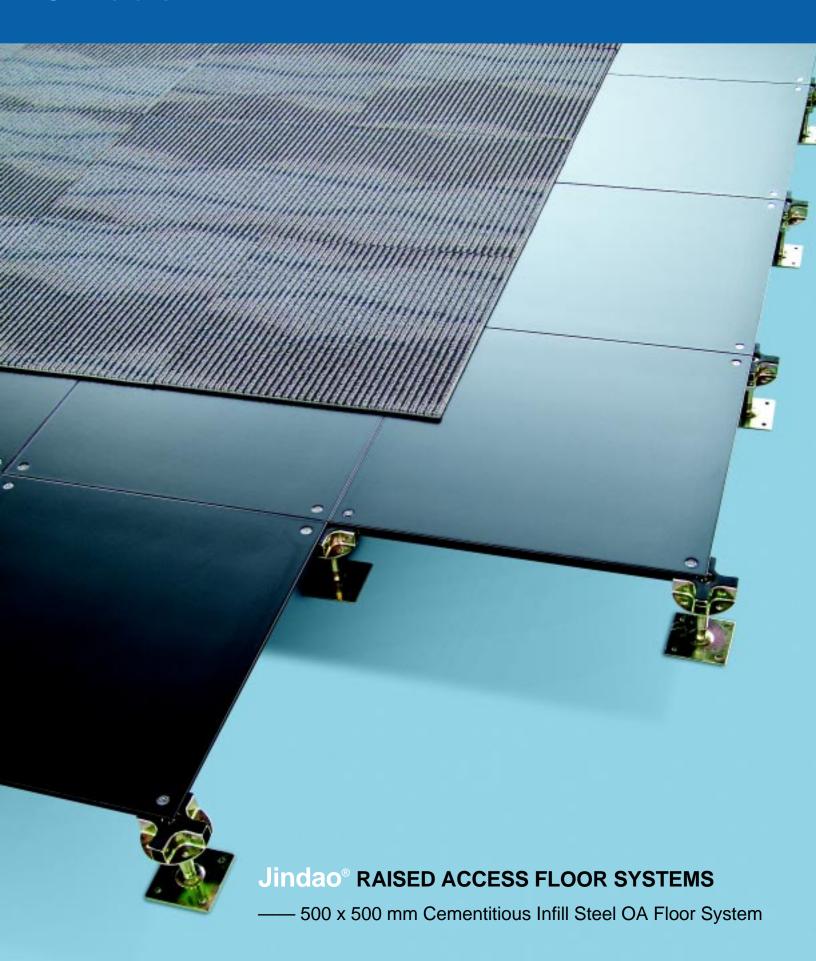

### BARE TYPE CEMENTITIOUS INFILL STEEL OA FLOOR PANEL 500 x 500 mm

- Designed specifically for office building
- Excellent rolling load performance
- Superior ultimate load performance
- Interchangeable panel strengths
- Electrodeposition cathodic epoxy paint finish for life time protection
- Light weight cementitious fill makes panels solid and quiet
- Completely non-combustible
- Excellent grounding and electrical continuity
- Class A flame spread and smoke development rating
- All-steel pedestals provide excellent impact load performance